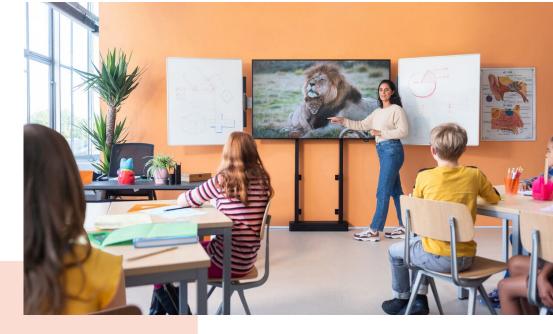

#### Whiteboard Set for 86"

This RISE A228 Whiteboard Set 86" is custom made for the Vogel's RISE motorized display lift trolley or floor stand. With this accessory, you can mount a whiteboard to the left and right of a 86-inch display. Added counterweights ensure a safe installation and use. The enamel steel boards feature hinges developed by Vogel's. As a result, the whiteboards do not spontaneously open, even after frequent use. Easy to install The adjustable hinges on this accessory set allow you to vary the depth, height and width so that the whiteboards always fit the display, whatever display you are using.