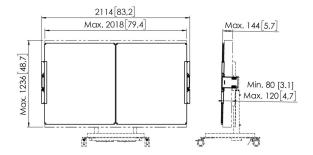

# **Specifications**

| Article number (SKU)          | 7302280       |
|-------------------------------|---------------|
| Colour                        | White         |
| EAN single box                | 8712285358944 |
| Height                        | 1157          |
| Width                         | 4130          |
| Depth                         | 142           |
| TÜV certified                 | Yes           |
| Tilt                          | Tilt -4°/+4°  |
| Guarantee                     | 5 years       |
| Guarantee enamel steel boards | 25 years      |
| Adjustable depth              | True          |
| Adjustable height             | True          |
| Max. screen size (inch)       | 86            |
| Min. screen size (inch)       | 86            |
|                               |               |