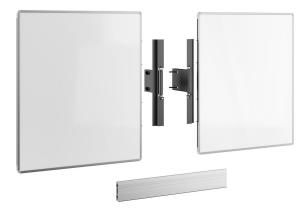

#### Whiteboard Set for 86"

This RISE A228 Whiteboard Set 86" is custom made for the Vogel's RISE motorized display lift trolley or floor stand. With this accessory, you can mount a whiteboard to the left and right of a 86-inch display. Added counterweights ensure a safe installation and use. The enamel steel boards feature hinges developed by Vogel's. As a result, the whiteboards do not spontaneously open, even after frequent use. Easy to install The adjustable hinges on this accessory set allow you to vary the depth, height and width so that the whiteboards always fit the display, whatever display you are using.