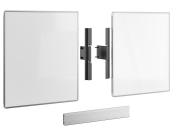

#### Whiteboard Set for 86"

This RISE A228 Whiteboard Set 86" is custom made for the Vogel's RISE motorized display lift trolley or floor stand. With this accessory, you can mount a whiteboard to the left and right of a 86-inch display. Added counterweights ensure a safe installation and use. The enamel steel boards feature hinges developed by Vogel's. As a result, the whiteboards do not spontaneously open, even after frequent use. Easy to install The adjustable hinges on this accessory set allow you to vary the depth, height and width so that the whiteboards always fit the display, whatever display you are using.